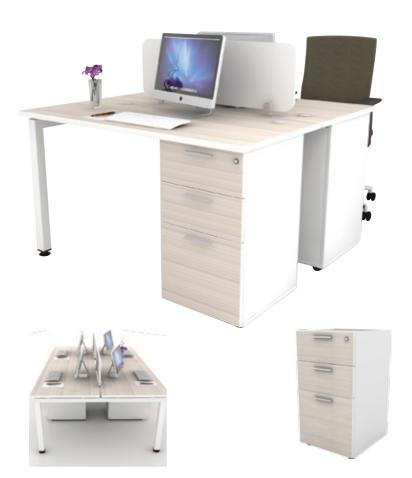

# MU 2CA / MU 4CA

Rectangular table desking system make it easy to create a workspace for 2 and 4.

Snug and comfortable, yet minimalistic and functional, this working desk epitomizes the ideal workspace, from its broad tabletop suitable for housing multiple computers to its stylish wooden appearance.

Built with three drawers and completed with a white birch finishing, this drawer set complements the work desk with finesse. Built for sturdiness and style, the drawer set enhances neatness and utilizes organization by providing a place for all your bits and bobs to be stored away instead of cluttering your workspace.