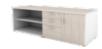

# MU 77

6

Rectangular free standing table combines with side return cabinet and drawer make a perfect

combination.

Built with order and tidiness in mind, this elegant cabinet possesses several drawer compartments to store things not for immediate use away. A suitable series for the neat and orderly.

The finishing piece of the cabinet, this freestanding table maximizes convenience and comfort for the office worker. Long and sturdy, the desk and the cabinet both make up an essential set for the minimalistic and stylish office worker.