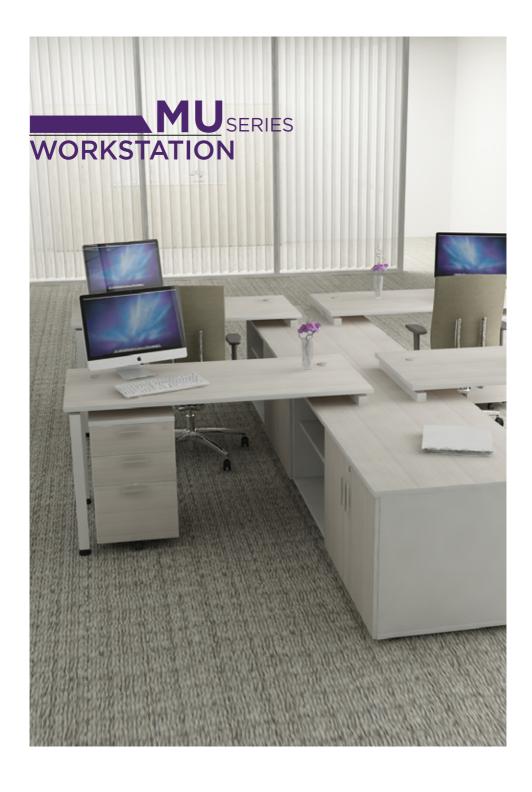

# MU 2CA / MU 4CA

Rectangular table desking system make it easy to create a workspace for 2 and 4.

Snug and comfortable, yet minimalistic and functional, this working desk epitomizes the ideal workspace, from its broad tabletop suitable for housing multiple computers to its stylish wooden appearance.

# MU 77

6

Rectangular free standing table combines with side return cabinet and drawer make a perfect

combination.

Built with order and tidiness in mind, this elegant cabinet possesses several drawer compartments to store things not for immediate use away. A suitable series for the neat and orderly.

The finishing piece of the cabinet, this freestanding table maximizes convenience and comfort for the office worker. Long and sturdy, the desk and the cabinet both make up an essential set for the minimalistic and stylish office worker.