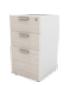

Built with three drawers and completed with a white birch finishing, this drawer set complements the work desk with finesse. Built for sturdiness and style, the drawer set enhances neatness and utilizes organization by providing a place for all your bits and bobs to be stored away instead of cluttering your workspace.