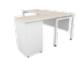

# MU 2CA / MU 4CA

Rectangular table desking system make it easy to create a workspace for 2 and 4.

Snug and comfortable, yet minimalistic and functional, this working desk epitomizes the ideal workspace, from its broad tabletop suitable for housing multiple computers to its stylish wooden appearance.

Built with three drawers and completed with a white birch finishing, this drawer set complements the work desk with finesse. Built for sturdiness and style, the drawer set enhances neatness and utilizes organization by providing a place for all your bits and bobs to be stored away instead of cluttering your workspace.