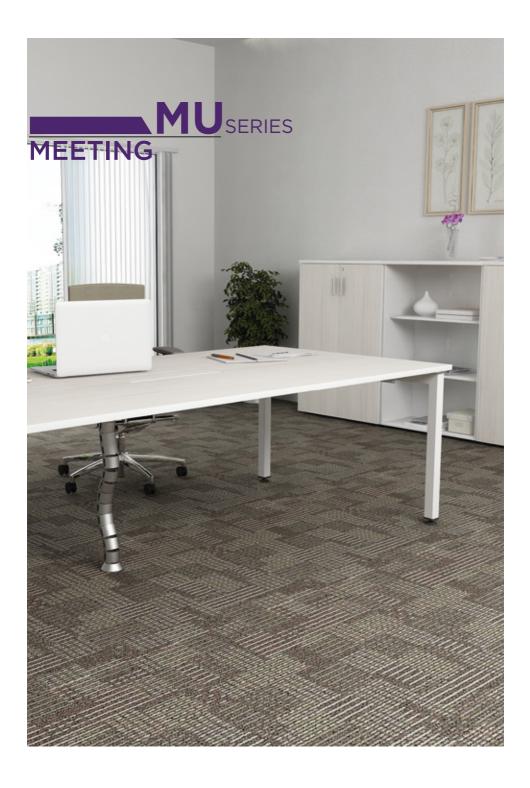

# MU 24VT

Meeting table come with built in cable organizer for managing cable from mess.

These table legs, like the table itself, is uniquethey are built differently into the tabletop, leaving gaps between the top and the foundation. This table, true to its practical nature, comes with a cable organizer- perfect for sorting out that cable jungle under your desk.