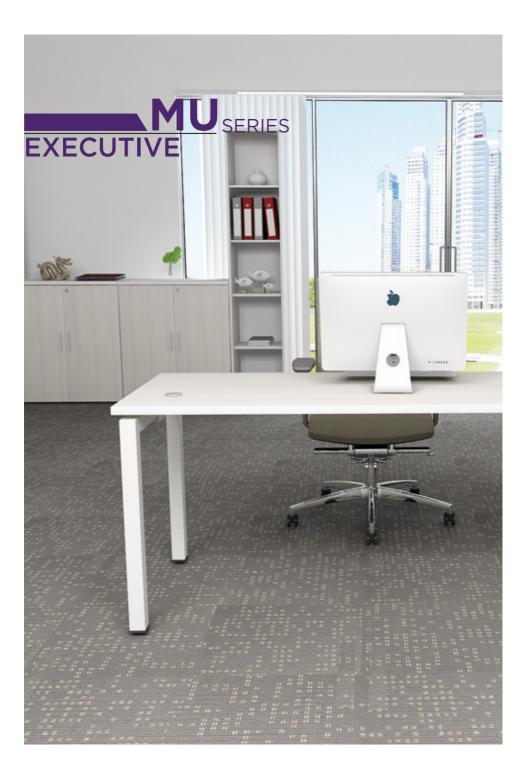

# MU 2CA / MU 4CA

Rectangular table desking system make it easy to create a workspace for 2 and 4.

Snug and comfortable, yet minimalistic and functional, this working desk epitomizes the ideal workspace, from its broad tabletop suitable for housing multiple computers to its stylish wooden appearance.