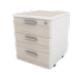

Built with three drawers and completed with a white birch finishing, this drawer set complements the work desk with finesse. Built for sturdiness and style, the drawer set enhances neatness and utilizes organization by providing a place for all your bits and bobs to be stored away instead of cluttering your workspace.