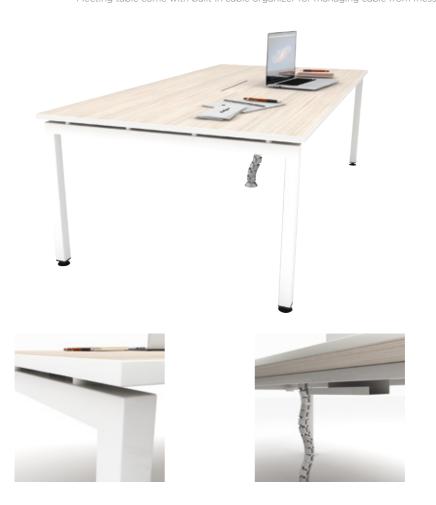

# MU 24VT

Meeting table come with built in cable organizer for managing cable from mess.

These table legs, like the table itself, is uniquethey are built differently into the tabletop, leaving gaps between the top and the foundation. This table, true to its practical nature, comes with a cable organizer- perfect for sorting out that cable jungle under your desk.