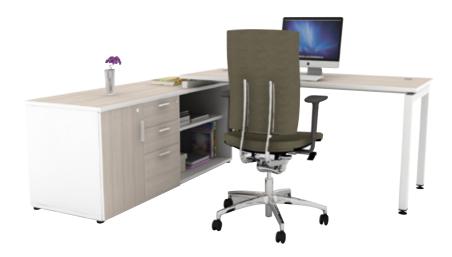

# MU 77

6

Rectangular free standing table combines with side return cabinet and drawer make a perfect

combination.

Built with order and tidiness in mind, this elegant cabinet possesses several drawer compartments to store things not for immediate use away. A suitable series for the neat and orderly.

The finishing piece of the cabinet, this freestanding table maximizes convenience and comfort for the office worker. Long and sturdy, the desk and the cabinet both make up an essential set for the minimalistic and stylish office worker.