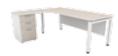

# MU 77

6

Rectangular free standing table combines with side return cabinet and drawer make a perfect

combination.

Built with order and tidiness in mind, this elegant cabinet possesses several drawer compartments to store things not for immediate use away. A suitable series for the neat and orderly.

The finishing piece of the cabinet, this freestanding table maximizes convenience and comfort for the office worker. Long and sturdy, the desk and the cabinet both make up an essential set for the minimalistic and stylish office worker.

Built with three drawers and completed with a white birch finishing, this drawer set complements the work desk with finesse. Built for sturdiness and style, the drawer set enhances neatness and utilizes organization by providing a place for all your bits and bobs to be stored away instead of cluttering your workspace.