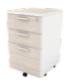

Built with three drawers and completed with a white birch finishing, this drawer set complements the work desk with finesse. Built for sturdiness and style, the drawer set enhances neatness and utilizes organization by providing a place for all your bits and bobs to be stored away instead of cluttering your workspace.