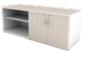

HIGH OPEN SHELF CABINET MODEL SIZE MW 4227/0 400x405x2025

GLASS DOOR MODEL SIZF MW 822-2G 754x5x1100

LOW SIDE CABINET (L) MODEL SIZE MW 1865S-L 1800x600x658

LOW SIDE CABINET (R) MODEL SIZE MW 1865S-R 1800x600x658

LOW SIDE CABINET (Double Side) MODEL SIZE MU 6350S 1800x700x658

SLIDING DOOR CABINET MODEL SIZE MW 8953/S 800x405x900

SLIDING DOOR CABINET (Without Top) MODEL SIZE MW 7250/S 796x400x725