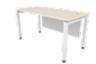

# MU 77

6

Rectangular free standing table combines with side return cabinet and drawer make a perfect

combination.

Built with order and tidiness in mind, this elegant cabinet possesses several drawer compartments to store things not for immediate use away. A suitable series for the neat and orderly.

The finishing piece of the cabinet, this freestanding table maximizes convenience and comfort for the office worker. Long and sturdy, the desk and the cabinet both make up an essential set for the minimalistic and stylish office worker.