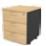

#### PEDESTAL

MOBILE PEDESTAL (3 Drawer) MODEL SIZE MP 23DM 404x450x525

MOBILE PEDESTAL

(2 Drawing 1 Filing)

MODEL MP 2D1F SIZE 404x450x675

FIXED PEDESTAL (3 Drawer) MODEL SIZE MP 13DF 404x447x450

FIXED PEDESTAL
(2 Drawer 1 Filing)
MODEL SIZE
MP 21DF 400x447x725