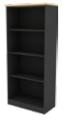

SLIDING DOOR CABINET MODEL SIZE MP 8253/S 800x405x820

PIGEON HOLE CABINET MODEL SIZE MP 8254/PH 800x405x820

HIGH OPEN SHELF CABINET MODEL SIZE MP 8162/0 800x405x1735

HIGH SWING DOOR CABINET MODEL SIZE MP 8162/W 800x405x1735