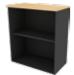

#### RECEPTION COLINTER

RECEPTION COUNTER
MODEL SIZE
MP 518RC 1800x320x300
MP 515RC 1500x320x300
MP 512RC 1200x320x300

LOW OPEN SHELF CABINET MODEL SIZE MW 8250/0 800x405 x820

SWING DOOR CABINET MODEL SIZE MP 8252/W 800x405x820

SLIDING DOOR CABINET MODEL SIZE MP 8253/S 800x405x820

PIGEON HOLE CABINET MODEL SIZE MP 8254/PH 800x405x820

HIGH OPEN SHELF CABINET MODEL SIZE MP 8162/0 800x405x1735

HIGH SWING DOOR CABINET MODEL SIZE MP 8162/W 800x405x1735