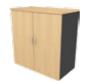

SLIDING DOOR CABINET MODEL SIZE MP 8253/S 800x405x820

PIGEON HOLE CABINET MODEL SIZE MP 8254/PH 800x405x820

HIGH OPEN SHELF CABINET MODEL SIZE MP 8162/0 800x405x1735

HIGH SWING DOOR CABINET MODEL SIZE MP 8162/W 800x405x1735