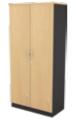

SLIDING DOOR CABINET MODEL SIZE MP 8253/S 800x405x820

PIGEON HOLE CABINET MODEL SIZE MP 8254/PH 800x405x820

HIGH OPEN SHELF CABINET MODEL SIZE MP 8162/0 800x405x1735

HIGH SWING DOOR CABINET MODEL SIZE MP 8162/W 800x405x1735