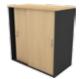

SLIDING DOOR CABINET MODEL SIZE MP 8253/S 800x405x820

PIGEON HOLE CABINET MODEL SIZE MP 8254/PH 800x405x820

HIGH OPEN SHELF CABINET MODEL SIZE MP 8162/0 800x405x1735

HIGH SWING DOOR CABINET MODEL SIZE MP 8162/W 800x405x1735