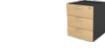

#### PEDESTAL

MOBILE PEDESTAL (3 Drawer) MODEL SIZE MP 23DM 404x450x525

MOBILE PEDESTAL

(2 Drawing 1 Filing)

MODEL MP 2D1F SIZE 404x450x675

FIXED PEDESTAL (3 Drawer) MODEL SIZE MP 13DF 404x447x450

FIXED PEDESTAL
(2 Drawer 1 Filing)
MODEL SIZE
MP 21DF 400x447x725