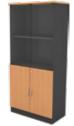

HALF OPEN SHELF SWING DOOR CABINET MODEL SIZE MP 8166/OW 800x405x1735

HALF GLASS SWING DOOR CABINET MODEL SIZE MP 8166/GW 800x405x1735

CABINET BASE (CW STAND) MODEL MP 800CB SIZE 796x376x90

SLIDING DOOR CABINET MODEL SIZE MPJ 6350/S 796x400x635