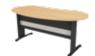

66

Kidney shape table come with round connection top and connecting side return.

Work becomes more fun with this one-of-a-kind kidney table, available with connecting tops. Always practical as well as quirky, one of the connecting tops houses a three-drawer cabinet, useful for putting away objects and keeping the clutter away from your workspace.