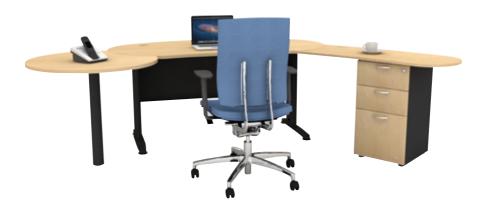

66

Kidney shape table come with round connection top and connecting side return.

Work becomes more fun with this one-of-a-kind kidney table, available with connecting tops. Always practical as well as quirky, one of the connecting tops houses a three-drawer cabinet, useful for putting away objects and keeping the clutter away from your workspace.

More is good, as shown here in the example of this fun kidney table. With two connecting tops, more space is available to the bustling worker.