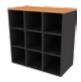

SLIDING DOOR CABINET MODEL SIZE MP 8253/S 800x405x820

PIGEON HOLE CABINET MODEL SIZE MP 8254/PH 800x405x820

HIGH OPEN SHELF CABINET MODEL SIZE MP 8162/0 800x405x1735

HIGH SWING DOOR CABINET MODEL SIZE MP 8162/W 800x405x1735