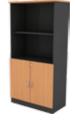

HALF OPEN SHELF SWING DOOR CABINET MODEL SIZE MP 8166/OW 800x405x1735

HALF GLASS SWING DOOR CABINET MODEL SIZE MP 8166/GW 800x405x1735

CABINET BASE (CW STAND) MODEL MP 800CB SIZE 796x376x90

SLIDING DOOR CABINET MODEL SIZE MPJ 6350/S 796x400x635