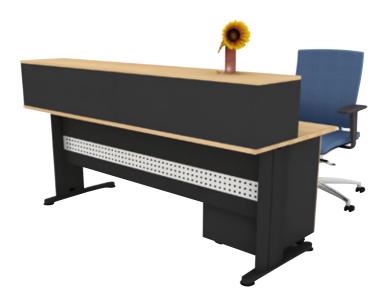

# **MPJ 44**

A modular reception system combines with counter top create smart and distinctive reception

spaces.

A skilled receptionist needs an equally worthy receptionist's desk from which she serves her company's clients, and this desk is more than up for the job. With a sleek feel and a sophisticated edge, this elegant desk also hosts a compartmented top handy for storing and retrieving things

#### RECEPTION COLINTER

RECEPTION COUNTER
MODEL SIZE
MP 518RC 1800x320x300
MP 515RC 1500x320x300
MP 512RC 1200x320x300

LOW OPEN SHELF CABINET MODEL SIZE MW 8250/0 800x405 x820

SWING DOOR CABINET MODEL SIZE MP 8252/W 800x405x820