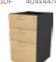

#### PEDESTAL

MOBILE PEDESTAL (3 Drawer) MODEL SIZE MP 23DM 404x450x525

MOBILE PEDESTAL

(2 Drawing 1 Filing)

MODEL MP 2D1F SIZE 404x450x675

FIXED PEDESTAL (3 Drawer) MODEL SIZE MP 13DF 404x447x450

FIXED PEDESTAL
(2 Drawer 1 Filing)
MODEL SIZE
MP 21DF 400x447x725