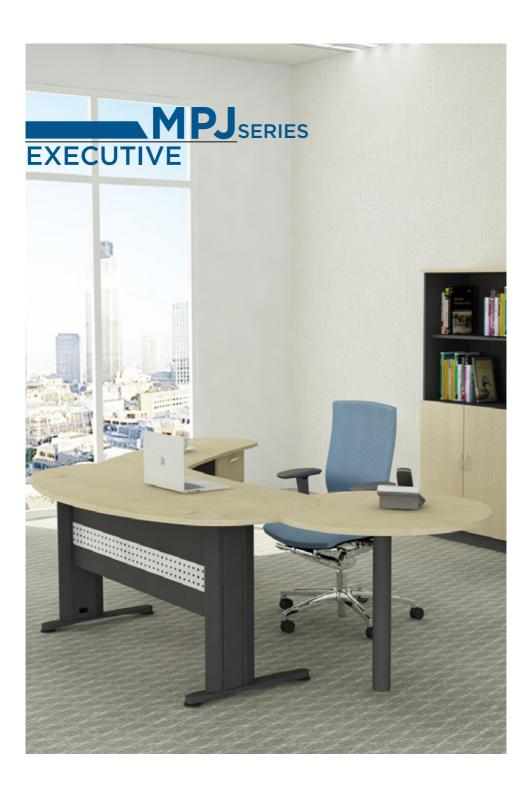

66

Kidney shape table come with round connection top and connecting side return.

Work becomes more fun with this one-of-a-kind kidney table, available with connecting tops. Always practical as well as quirky, one of the connecting tops houses a three-drawer cabinet, useful for putting away objects and keeping the clutter away from your workspace.

More is good, as shown here in the example of this fun kidney table. With two connecting tops, more space is available to the bustling worker.