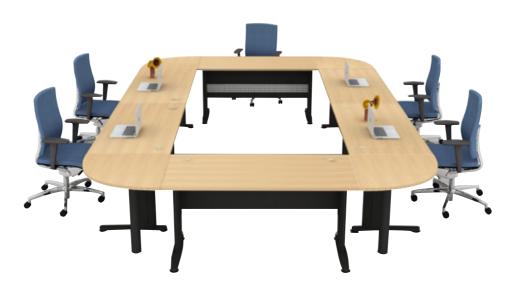

More is good, as shown here in the example of this fun kidney table. With two connecting tops, more space is available to the bustling worker.

Modern and minimalistic, this simple yet attractive O-shaped meeting table will undoubtedly bring inspiration to all who seek innovation in the meeting room. As a place where new ideas are discussed, this table plays the part flawlessly.