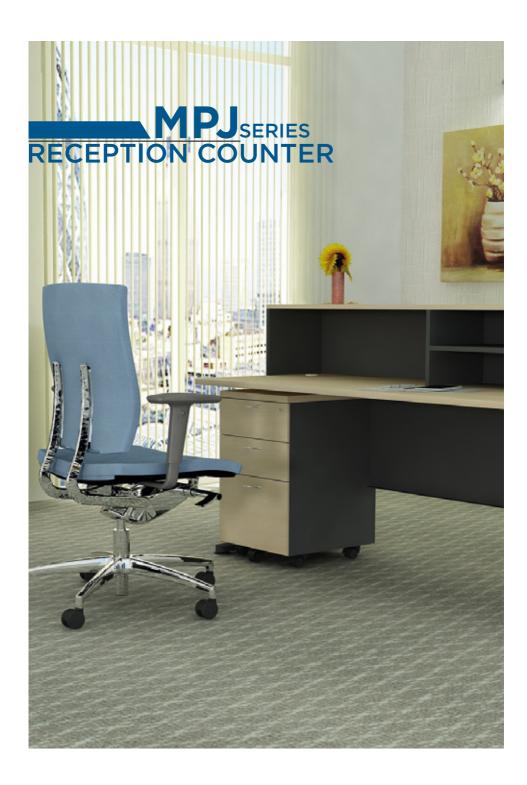

# **MPJ 44**

A modular reception system combines with counter top create smart and distinctive reception

spaces.

A skilled receptionist needs an equally worthy receptionist's desk from which she serves her company's clients, and this desk is more than up for the job. With a sleek feel and a sophisticated edge, this elegant desk also hosts a compartmented top handy for storing and retrieving things