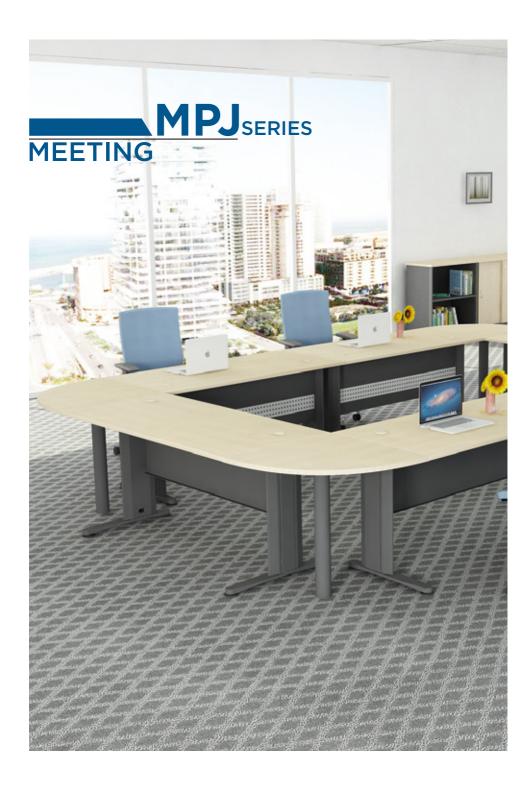

More is good, as shown here in the example of this fun kidney table. With two connecting tops, more space is available to the bustling worker.

Modern and minimalistic, this simple yet attractive O-shaped meeting table will undoubtedly bring inspiration to all who seek innovation in the meeting room. As a place where new ideas are discussed, this table plays the part flawlessly.