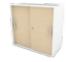

GLASS DOOR MODEL SIZE MW 822-2G 754x5x1100

LOW SIDE CABINET (L) MODEL SIZE MW 1865S-L 1800x600x658

LOW SIDE CABINET (R) MODEL SIZE MW 1865S-R 1800x600x658

SLIDING DOOR CABINET MODEL SIZE MW 8953/S 800x405x900

SLIDING DOOR CABINET (Without Top) MODEL SIZE MW 7250/S 796x400x725

METAL WIRE TRAY MODEL SIZE TWT 600 600x150x100

VERTEBRAL WIRE HOLDER VFWH