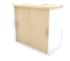

FIXED PEDESTAL (2 Drawer 1 Filing) MODEL SIZE

LOW OPEN SHELF CABINET SIZE MODEL MW 8950/0 800x405 x900

RIGHT &LEFT DOOR MODEL SIZE MW 895-2D 796x18x850

MED. OPEN SHELF CABINET SIZE MODEL MW 8120/0 800×405×1200

GLASS DOOR MODEL SIZE MW 822-2G 754x5x1100

LOW SIDE CABINET (L) MODEL SIZE MW 1865S-L 1800x600x658

LOW SIDE CABINET (R) MODEL SIZE MW 1865S-R 1800x600x658

SLIDING DOOR CABINET MODEL SIZE MW 8953/S 800x405x900