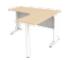

Blending together style and sensibility, this minimalistic desk is long, yet not inconvenient. With its sleek appearance and natural feel, this table is ideal for those who wish to add a little nature to their office.

Easy is made easier with these two side tables, designed to connect to the longer work desk. Acting as extensions, these attaching tabletops curve towards the seated person, making things placed there easier to grasp.