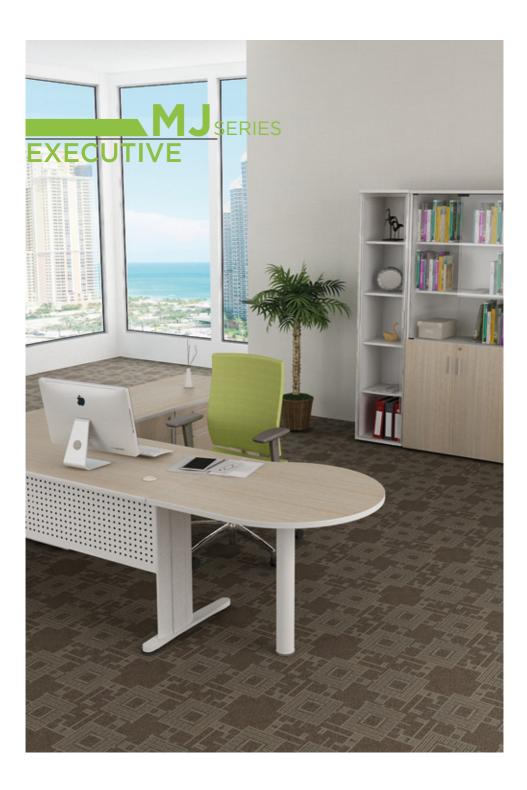

cc

Writing table with connection top combine with side return cabinet drawer makes a spacious work

places.

This table breaks through the norm with its unique design and one-of-a-kind tabletop. Rounded one end and cornered the other, this strange yet stylish piece of furniture serves its purpose as a work table and a piece of art.

Somehow, this many-compartmented cabinet manages to pull off spaciousness in every one of its drawers. Highly useful and very chic, this cabinet rounds off the work desk nicely.

..

D-shape free standing table come with fixed pedestal unit and connecting top.

Blending together style and sensibility, this minimalistic desk is long, yet not inconvenient. With its sleek appearance and natural feel, this table is ideal for those who wish to add a little nature to their office.

Easy is made easier with these two side tables, designed to connect to the longer work desk. Acting as extensions, these attaching tabletops curve towards the seated person, making things placed there easier to grasp.

# MJ 2CA / MJ 4CA

66

Rectangular table desking system make it easy to create a workspace for 2 and 4.

Spacious, pretty, useful-this cabinet has it all. The partner of the work desk, this cabinet is stronger than it looks, and as useful as it is stylish. With three drawers, for anything you wish to put in.