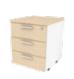

### DESKING PANELS

DESKING PANEL MODEL SIZE MW 1830SP 1500x18x300 MW 1530SP 1200x18x300 MW 1230SP 900x18x300

DESKING BRACKET 18DB

MOBILE PEDESTAL (2 Drawer 1 Filing) MODEL SIZE MW 2D1F 404x450x620

MOBILL . (3 Drawer) SIZE MOBILE PEDESTAL MW 23DM 404x450x525 MW 21DF 400x447x725