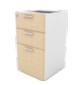

# MJ 2CA / MJ 4CA

66

Rectangular table desking system make it easy to create a workspace for 2 and 4.

Spacious, pretty, useful-this cabinet has it all. The partner of the work desk, this cabinet is stronger than it looks, and as useful as it is stylish. With three drawers, for anything you wish to put in.

### DESKING PANELS

DESKING PANEL MODEL SIZE MW 1830SP 1500x18x300 MW 1530SP 1200x18x300 MW 1230SP 900x18x300

DESKING BRACKET 18DB

MOBILE PEDESTAL (2 Drawer 1 Filing) MODEL SIZE MW 2D1F 404x450x620

MOBILL . (3 Drawer) SIZE MOBILE PEDESTAL MW 23DM 404x450x525 MW 21DF 400x447x725