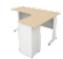

cc

Writing table with connection top combine with side return cabinet drawer makes a spacious work

places.

This table breaks through the norm with its unique design and one-of-a-kind tabletop. Rounded one end and cornered the other, this strange yet stylish piece of furniture serves its purpose as a work table and a piece of art.