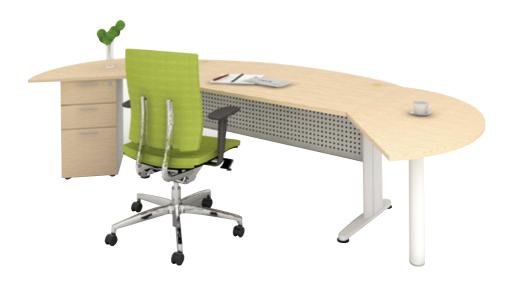

cc

Writing table with connection top combine with side return cabinet drawer makes a spacious work

places.

This table breaks through the norm with its unique design and one-of-a-kind tabletop. Rounded one end and cornered the other, this strange yet stylish piece of furniture serves its purpose as a work table and a piece of art.

Blending together style and sensibility, this minimalistic desk is long, yet not inconvenient. With its sleek appearance and natural feel, this table is ideal for those who wish to add a little nature to their office.

Easy is made easier with these two side tables, designed to connect to the longer work desk. Acting as extensions, these attaching tabletops curve towards the seated person, making things placed there easier to grasp.