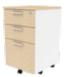

### DESKING PANELS

DESKING PANEL MODEL SIZE MW 1830SP 1500x18x300 MW 1530SP 1200x18x300 MW 1230SP 900x18x300

DESKING BRACKET 18DB

MOBILE PEDESTAL (2 Drawer 1 Filing) MODEL SIZE MW 2D1F 404x450x620

MOBILL . (3 Drawer) SIZE MOBILE PEDESTAL MW 23DM 404x450x525 MW 21DF 400x447x725