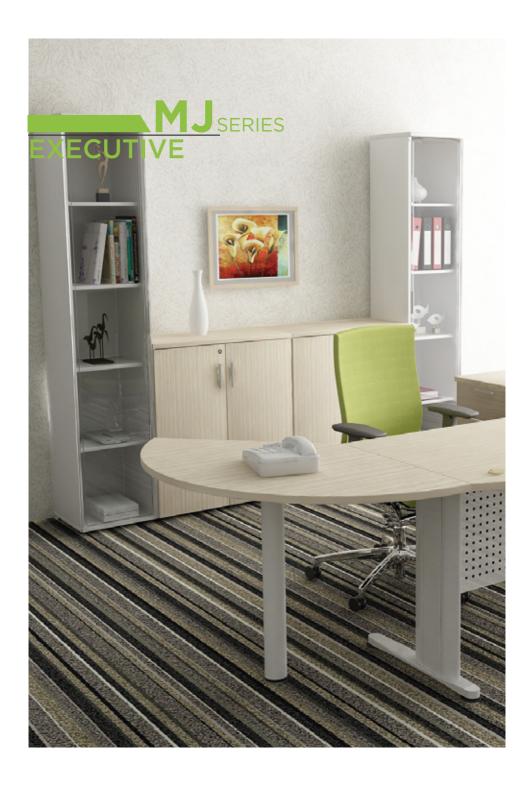

cc

Writing table with connection top combine with side return cabinet drawer makes a spacious work

places.

This table breaks through the norm with its unique design and one-of-a-kind tabletop. Rounded one end and cornered the other, this strange yet stylish piece of furniture serves its purpose as a work table and a piece of art.

Somehow, this many-compartmented cabinet manages to pull off spaciousness in every one of its drawers. Highly useful and very chic, this cabinet rounds off the work desk nicely.

..

D-shape free standing table come with fixed pedestal unit and connecting top.

Blending together style and sensibility, this minimalistic desk is long, yet not inconvenient. With its sleek appearance and natural feel, this table is ideal for those who wish to add a little nature to their office.

Easy is made easier with these two side tables, designed to connect to the longer work desk. Acting as extensions, these attaching tabletops curve towards the seated person, making things placed there easier to grasp.

# MJ 2CA / MJ 4CA

66

Rectangular table desking system make it easy to create a workspace for 2 and 4.

Spacious, pretty, useful-this cabinet has it all. The partner of the work desk, this cabinet is stronger than it looks, and as useful as it is stylish. With three drawers, for anything you wish to put in.