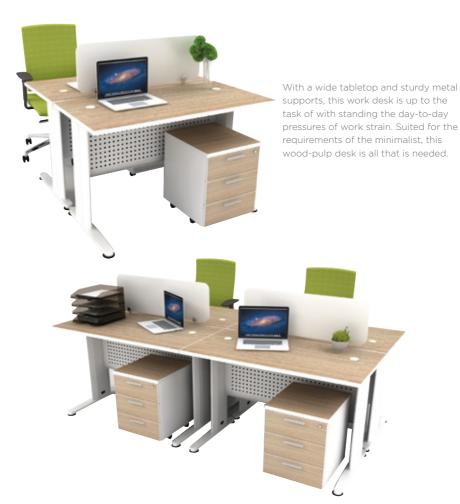

Blending together style and sensibility, this minimalistic desk is long, yet not inconvenient. With its sleek appearance and natural feel, this table is ideal for those who wish to add a little nature to their office.

Easy is made easier with these two side tables, designed to connect to the longer work desk. Acting as extensions, these attaching tabletops curve towards the seated person, making things placed there easier to grasp.