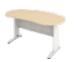

cc

Writing table with connection top combine with side return cabinet drawer makes a spacious work

places.

This table breaks through the norm with its unique design and one-of-a-kind tabletop. Rounded one end and cornered the other, this strange yet stylish piece of furniture serves its purpose as a work table and a piece of art.