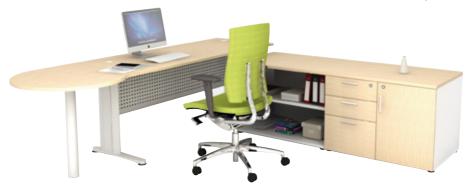

cc

Writing table with connection top combine with side return cabinet drawer makes a spacious work

places.

This table breaks through the norm with its unique design and one-of-a-kind tabletop. Rounded one end and cornered the other, this strange yet stylish piece of furniture serves its purpose as a work table and a piece of art.

Somehow, this many-compartmented cabinet manages to pull off spaciousness in every one of its drawers. Highly useful and very chic, this cabinet rounds off the work desk nicely.

..

D-shape free standing table come with fixed pedestal unit and connecting top.

Blending together style and sensibility, this minimalistic desk is long, yet not inconvenient. With its sleek appearance and natural feel, this table is ideal for those who wish to add a little nature to their office.

Easy is made easier with these two side tables, designed to connect to the longer work desk. Acting as extensions, these attaching tabletops curve towards the seated person, making things placed there easier to grasp.

# MJ 2CA / MJ 4CA

66

Rectangular table desking system make it easy to create a workspace for 2 and 4.

Spacious, pretty, useful-this cabinet has it all. The partner of the work desk, this cabinet is stronger than it looks, and as useful as it is stylish. With three drawers, for anything you wish to put in.