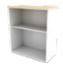

FIXED PEDESTAL (2 Drawer 1 Filing) MODEL SIZE

LOW OPEN SHELF CABINET SIZE MODEL MW 8950/0 800x405 x900

RIGHT &LEFT DOOR MODEL SIZE MW 895-2D 796x18x850

MED. OPEN SHELF CABINET SIZE MODEL MW 8120/0 800×405×1200