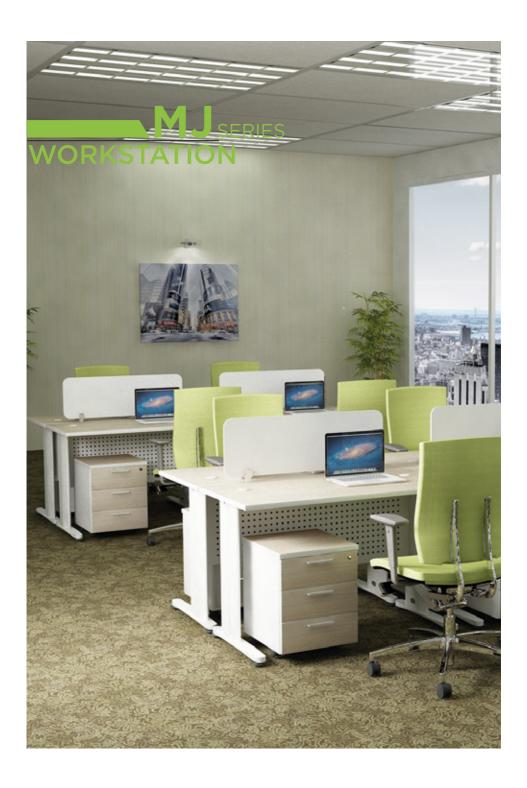

# MJ 2CA / MJ 4CA

66

Rectangular table desking system make it easy to create a workspace for 2 and 4.

Spacious, pretty, useful-this cabinet has it all. The partner of the work desk, this cabinet is stronger than it looks, and as useful as it is stylish. With three drawers, for anything you wish to put in.