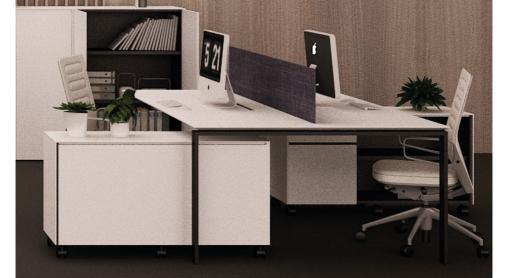

Simple and functional, this white workstation comes with a divider, allowing to people to work on one desk. Ideal for the minimalist who prizes functionality over looks.