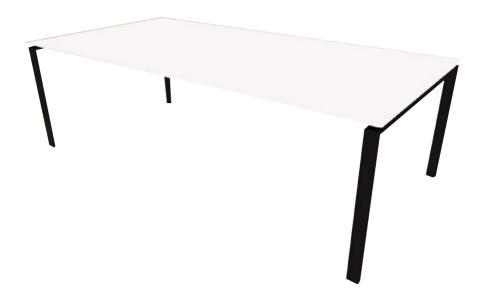

# 6M 24BT

Basic in style yet varied in use, this table is sleek in its simplicity and sturdy in its build.

It has the most basic of builds four legs and a tabletop- yet so useful in purpose. Long and clean, this table will serve as anything, from improvised meeting desk to canapé table.