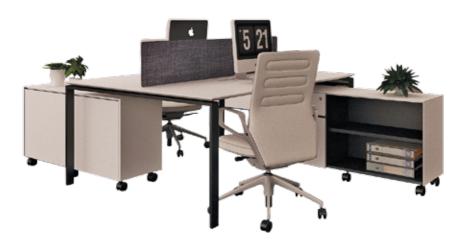

Simple and functional, this white workstation comes with a divider, allowing to people to work on one desk. Ideal for the minimalist who prizes functionality over looks.