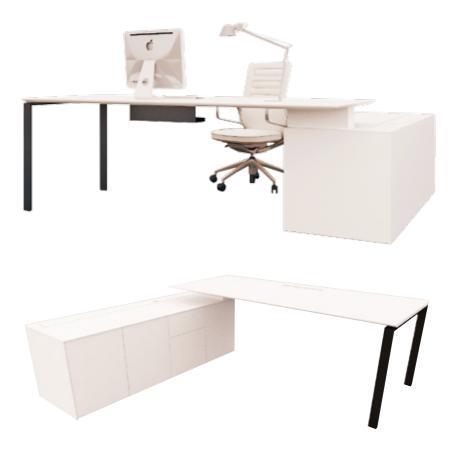

# 6M 33

White is purity, white is perfection, like this table set which is also white. Complete with sturdy

cabinet and slim tabletop, this set is indeed as fine as the color it is painted.

Part table, part cabinet, this lovely work desk will bring out the best in your work. Simple and clean, this set is ideal for workers who love the simple and pristine.