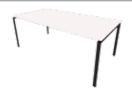

# 6M 24BT

Basic in style yet varied in use, this table is sleek in its simplicity and sturdy in its build.

It has the most basic of builds four legs and a tabletop- yet so useful in purpose. Long and clean, this table will serve as anything, from improvised meeting desk to canapé table.