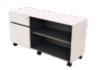

# **6M 2CA**

Basic yet classic, this work desk brings together the old and new seamlessly.

No workspace is complete without a cabinet, and this one fills the role excellently. Built with wheels and two open compartments in addition to the closed ones, this chic cabinet has it all.