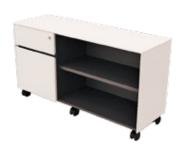

# **6M 2CA**

Basic yet classic, this work desk brings together the old and new seamlessly.

No workspace is complete without a cabinet, and this one fills the role excellently. Built with wheels and two open compartments in addition to the closed ones, this chic cabinet has it all.