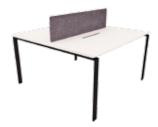

Simple and functional, this white workstation comes with a divider, allowing to people to work on one desk. Ideal for the minimalist who prizes functionality over looks.