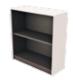

## STORAGE UNITS

LOW OPEN SHELF CABINET MODEL SIZE 6M 8950/0 800x405 x900

LOW SWING DOOR CABINET MODEL SIZE 6M 8950/W 800x405x900

MEDIUM SWING DOOR CABINET MODEL SIZE 6M 8120/W 800x405x1200

HIGH SWING DOOR CABINET MODEL SIZE 6M 8225/W 800x405x2025