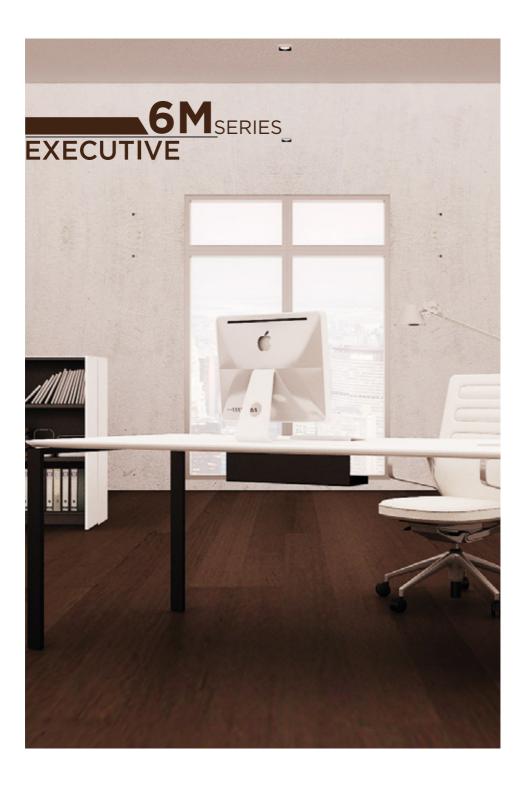

# 6M 33

White is purity, white is perfection, like this table set which is also white. Complete with sturdy

cabinet and slim tabletop, this set is indeed as fine as the color it is painted.



Part table, part cabinet, this lovely work desk will bring out the best in your work. Simple and clean, this set is ideal for workers who love the simple and pristine.





# **6M 2CA**

Basic yet classic, this work desk brings together the old and new seamlessly.





No workspace is complete without a cabinet, and this one fills the role excellently. Built with wheels and two open compartments in addition to the closed ones, this chic cabinet has it all.



Simple and functional, this white workstation comes with a divider, allowing to people to work on one desk. Ideal for the minimalist who pr