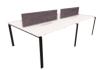

Simple and functional, this white workstation comes with a divider, allowing to people to work on one desk. Ideal for the minimalist who prizes functionality over looks.