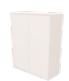

## STORAGE UNITS

LOW OPEN SHELF CABINET MODEL SIZE 6M 8950/0 800x405 x900

LOW SWING DOOR CABINET MODEL SIZE 6M 8950/W 800x405x900

MEDIUM SWING DOOR CABINET MODEL SIZE 6M 8120/W 800x405x1200

HIGH SWING DOOR CABINET MODEL SIZE 6M 8225/W 800x405x2025

LOW SIDE CABINET (L) MODEL SIZE 6M 1865S-L 1800x600x658

LOW SIDE CABINET (R) MODEL SIZE 6M 1865S-R 1800x600x658

LOW COMBO CABINET (L) MODEL SIZE 6M 1246S-L 1200x400x650

LOW COMBO CABINET (R) MODEL SIZE 6M 1246S-R 1200x400x650