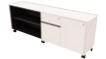

# **6M 2CA**

Basic yet classic, this work desk brings together the old and new seamlessly.

No workspace is complete without a cabinet, and this one fills the role excellently. Built with wheels and two open compartments in addition to the closed ones, this chic cabinet has it all.

LOW SIDE CABINET (L) MODEL SIZE 6M 1865S-L 1800x600x658

LOW SIDE CABINET (R) MODEL SIZE 6M 1865S-R 1800x600x658

LOW COMBO CABINET (L) MODEL SIZE 6M 1246S-L 1200x400x650

LOW COMBO CABINET (R) MODEL SIZE 6M 1246S-R 1200x400x650